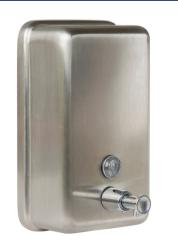

**Vertical Soap Dispenser** Code: ML605AS\_N

Single Toilet Roll Holder Code: 113\_TRH\_SS

Jumbo Toilet Roll Dispenser Code: ML841

**1300 METLAM** 😤 orders@metlam.com.au

**1300 METLAM** 🖄 orders@metlam.com.au