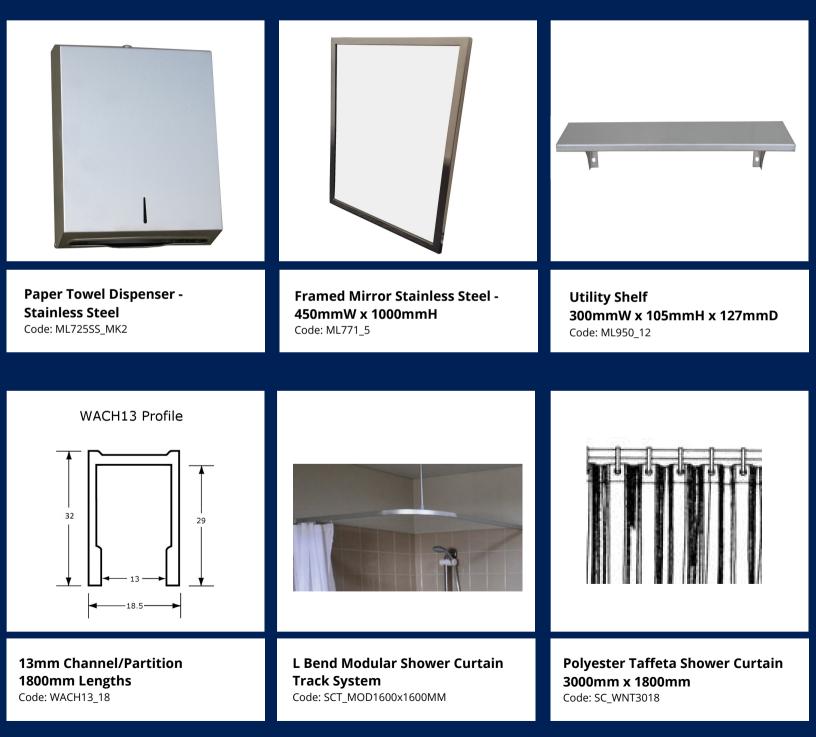

goods, please supply your purchase order along with your ID. A signature is required to release all goods.

Collection locations; Brisbane: Cito Transport - Warehouse 4, 6 Osprey Drive, Port of Brisbane 4178 QLD Western Australia: Geodis Australia - 80 Fawcett Crescent, Perth Airport 6105 WA Sydney: Unit 54, 3 Kelso Crescent, Moorebank 2170 NSW



1300 METLAM orders@metlam.com.au





**Eco Slender SS** Code: ML\_ECOSLENDER05\_SS



**Eclipse Slimline Auto Hand Dryer** Code: ML\_ECLIPSE05\_SS



**Vertical Soap Dispenser -Button Pump Valve** Code: ML605BS\_N



**Vertical Soap Dispenser** Code: ML605AS\_N





Single Toilet Roll Holder Code: 113\_TRH\_SS

Jumbo Toilet Roll Dispenser Code: ML841



**1300 METLAM** 😤 orders@metlam.com.au











**1300 METLAM** 🖄 orders@metlam.com.au







**1300 METLAM** 🖄 orders@metlam.com.au







1300 METLAM orders@metlam.com.au