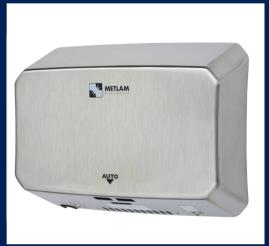

1300 METLAM orders@metlam.com.au

**Eco Slender SS** Code: ML\_ECOSLENDER05\_SS

**Eclipse Slimline Auto Hand Dryer** Code: ML\_ECLIPSE05\_SS

**Vertical Soap Dispenser -Button Pump Valve** Code: ML605BS\_N