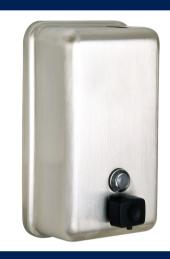

1300 METLAM orders@metlam.com.au

**Eco Slender SS** Code: ML\_ECOSLENDER05\_SS

**Eclipse Slimline Auto Hand Dryer** Code: ML\_ECLIPSE05\_SS

**Vertical Soap Dispenser -Button Pump Valve** Code: ML605BS\_N

**Vertical Soap Dispenser** Code: ML605AS\_N

Single Toilet Roll Holder Code: 113\_TRH\_SS

Jumbo Toilet Roll Dispenser Code: ML841

**1300 METLAM** 😤 orders@metlam.com.au

**1300 METLAM** 🖄 orders@metlam.com.au