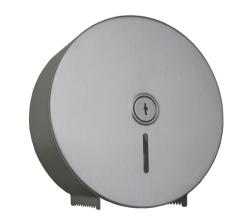

**Vertical Soap Dispenser** Code: ML605AS\_N

Single Toilet Roll Holder Code: 113\_TRH\_SS

Jumbo Toilet Roll Dispenser Code: ML841

**1300 METLAM** 😤 orders@metlam.com.au

**1300 METLAM** 🖄 orders@metlam.com.au