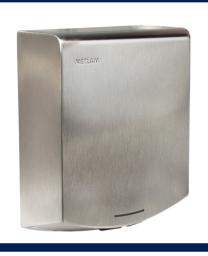

1300 METLAM orders@metlam.com.au

**Eco Slender SS** Code: ML\_ECOSLENDER05\_SS

**Eclipse Slimline Auto Hand Dryer** Code: ML\_ECLIPSE05\_SS

**Vertical Soap Dispenser -Button Pump Valve** Code: ML605BS\_N